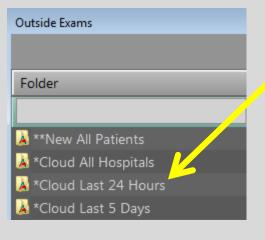

### 3. Search options

"Cloud Last 24 hours" - best for ED and exams sent during the last 24 hours. Search using the last name of your patient.

You can also search via "New All Patients" or specifically search a sending hospital by selecting "Cloud All Hospitals".