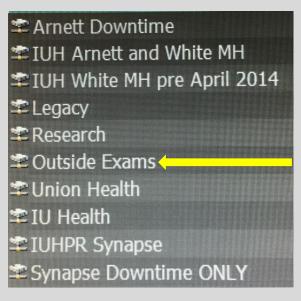

### 1. Open Synapse

2. Double Click "Outside Exams"

### 3. Search options

"Cloud Last 24 hours" - best for ED and exams sent during the last 24 hours. Search using the last name of your patient.

You can also search via "New All Patients" or specifically search a sending hospital by selecting "Cloud All Hospitals".