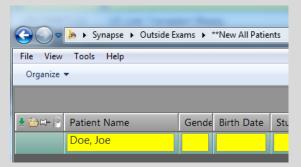

#### 4. Search by last name

Avoid searching using first name because first names must be written 100% correctly.

If "Doe, Joe" does not give a hit then try with just "Doe". (DOB can also be used!)