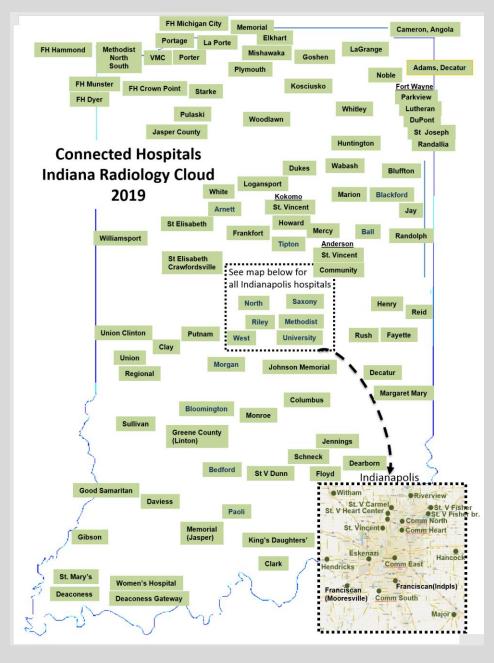

# What is Outside Exams?

Outside Exams is a data source within Synapse.

Exams sent via The Cloud from more than 100 hospitals in Indiana and other states become available in **Outside Exams** within minutes after being sent.